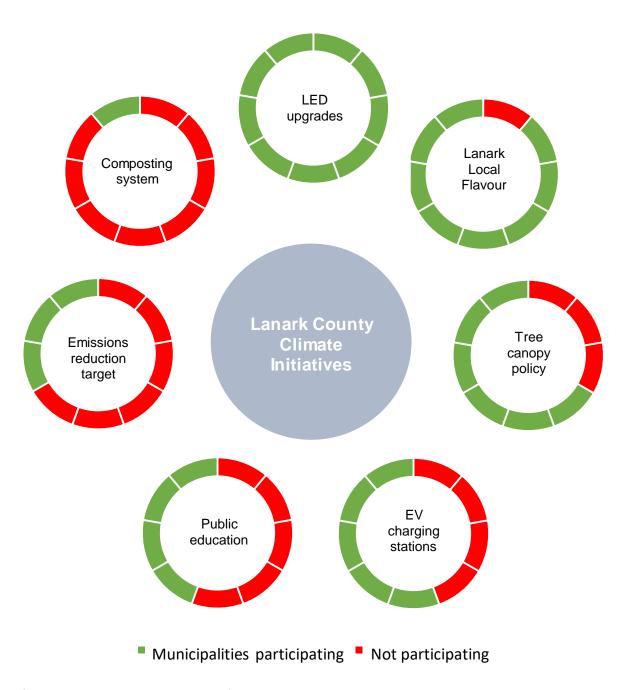

## The Climate Initiatives Dashboard for Lanark County

Information requested and shared by Lanark County's Climate Action Committee

Revision date: November 14, 2022

Number of municipalities participating in major climate initiatives in Lanark County and Smiths Falls\*

<sup>\*</sup> More information and details can be found in Table 1 and 3.