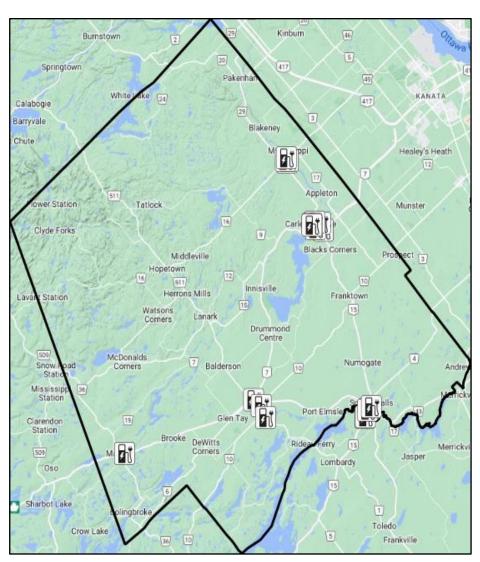

## Locations of Electric Vehicle Charging Stations in Lanark County

| Town            | EV Charging Station Location       | Street Address   |  |  |
|-----------------|------------------------------------|------------------|--|--|
| Maberly         | Maberly Coffee Ice Cream Café      | 21986 HWY 7      |  |  |
|                 | Perth Supercharger                 | 80 Dufferin St   |  |  |
| Perth           | Tay Basin Parking Lot              | 61 Colbourne St  |  |  |
|                 | Top Shelf Distillers               | 14 Warren Cres   |  |  |
|                 | SF Nissan                          | 211 Lombard St   |  |  |
| Conitho         | Mike Fair Chevrolet                | 199 Lombard St   |  |  |
| Smiths<br>Falls | Scotiabank                         | 62 Lombard St    |  |  |
| i alis          | Best Western Colonel by Inn        | 88 Lombard St    |  |  |
|                 | Rideau Canal Visitor Centre        | 34 Beckwith St S |  |  |
|                 | Carleton Place (HWY7)              | 10418 HWY7       |  |  |
|                 | Bean Chevrolet                     | 62-150 Hooper St |  |  |
| Carleton        | Carleton Place OPP                 | 15 Coleman St    |  |  |
| Place           | Carleton Place Arena               | 75 Neelin St     |  |  |
|                 | Carleton Place Public Library      | 101 Beckwith St  |  |  |
|                 | Scotiabank                         | 85 Bridge St     |  |  |
|                 | Mississippi Mills Community Centre | 182 Bridge St    |  |  |
| A l a b -       | Mississippi Mills Public Library   | 155 High St      |  |  |
| Almonte         | Metcalfe Geoheritage Park          | 250 Almonte St   |  |  |
|                 | Canadian Hydro Components Ltd      | 16 Main St W     |  |  |

More information, including details about the charging stations, can be found at PlugShare's website: www.plugshare.com.

Table 1. Checklist of major climate initiatives in all lower-tier municipalities in Lanark County and Smiths Falls\*.